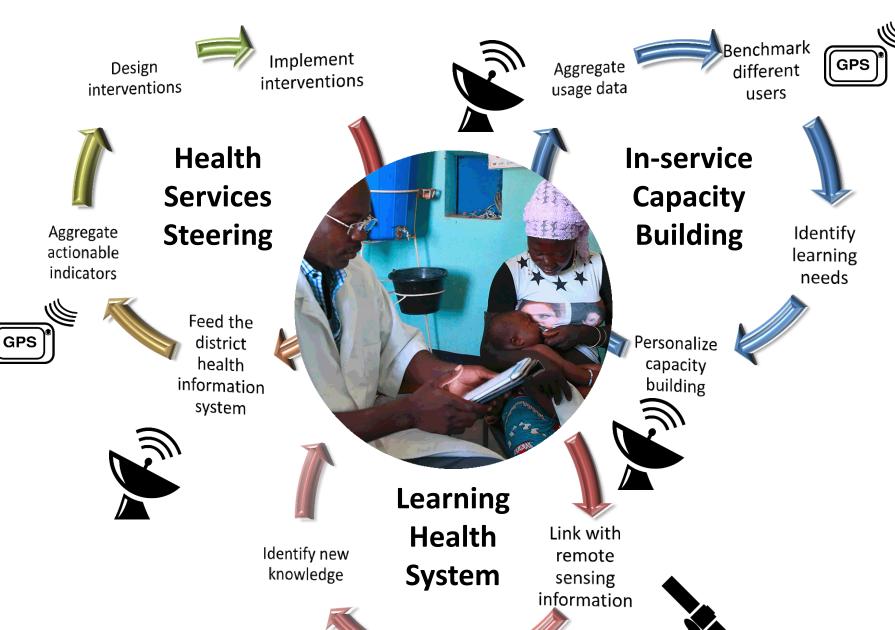

## leDA project

270 healthcare facilities in Northern Burkina Faso1'250 health workers use it daily200'000 consultations per year

Aggregate actionable indicators

Health Services Steering

Aggregate actionable indicators

Health Services Steering

In-service Capacity Building

Identify learning needs

Aggregate actionable indicators

Health **Services Steering** 

**In-service Capacity Building** 

learning needs

Identify new knowledge

Learning Health **System** 

Link with remote sensing information

Mine «big» data

Mine «big» data