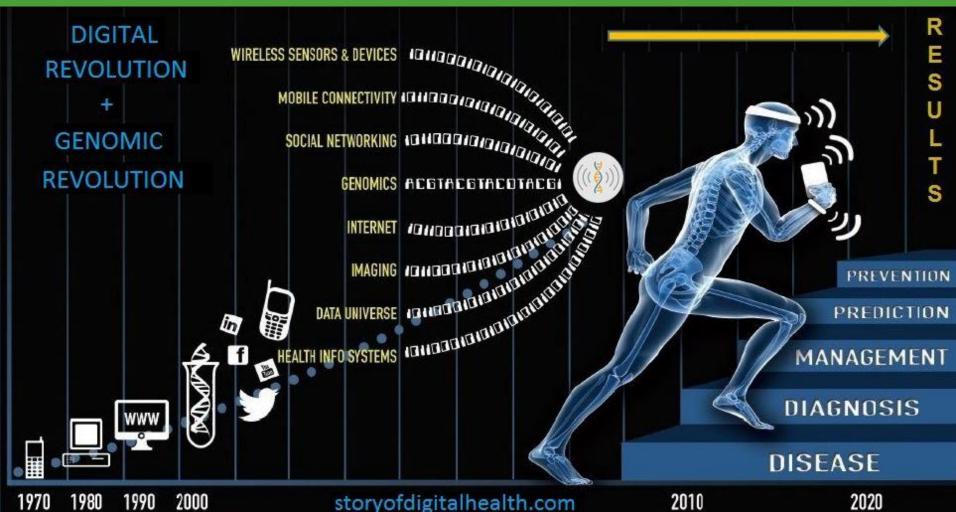

#### **Precision Global Health**

- Convergence of multiple information sources
  - Healthcare and health information systems
  - Environmental and geographical data
  - Social networking, mobile connectivity
  - Sensors, intelligent objects, robots
- Data science, data sharing, open data
- Learning health systems